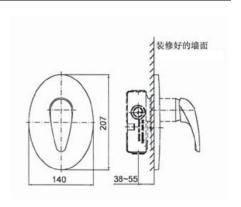

## **Product Dimension:**

K-8588T-4

<sup>\*</sup>The above information are subject to change without notice.