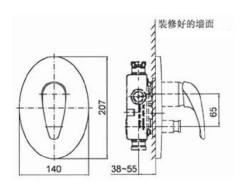

## **Product Dimension:**

K-8588T-4

<sup>\*</sup>The above information are subject to change without notice.